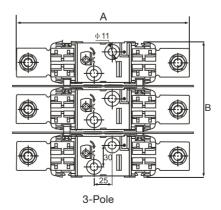

## **Dimensions (mm)**

| Model        | poles | Α   | В   | С  | D   | Е  | F  |  |
|--------------|-------|-----|-----|----|-----|----|----|--|
| ASH02S-400   | 1     | 224 | 58  | 89 | 192 | 35 | 38 |  |
| ASH02S-400/3 | 3     | 224 | 189 | 89 | 192 | 35 | 38 |  |

1-Pole