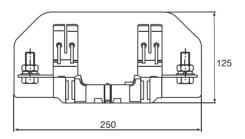

## **Dimensions (mm)**

| Model        | poles | Α   | В   | С  | D   | Е  | F  |  |
|--------------|-------|-----|-----|----|-----|----|----|--|
| ASH02S-400   | 1     | 224 | 58  | 89 | 192 | 35 | 38 |  |
| ASH02S-400/3 | 3     | 224 | 189 | 89 | 192 | 35 | 38 |  |