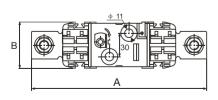

## **Dimensions (mm)**

| Model        | poles | Α   | В   | С  | D   | Е  | F  |  |
|--------------|-------|-----|-----|----|-----|----|----|--|
| ASH02S-400   | 1     | 224 | 58  | 89 | 192 | 35 | 38 |  |
| ASH02S-400/3 | 3     | 224 | 189 | 89 | 192 | 35 | 38 |  |