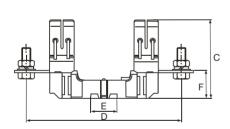

## **Dimensions (mm)**

| Model        | poles | Α   | В   | С  | D   | Е  | F  |  |
|--------------|-------|-----|-----|----|-----|----|----|--|
| ASH02S-400   | 1     | 224 | 58  | 89 | 192 | 35 | 38 |  |
| ASH02S-400/3 | 3     | 224 | 189 | 89 | 192 | 35 | 38 |  |