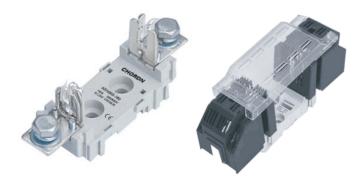

# ASH02S-400 NH Fuse Base

## **Description**

Chordn NH-fuse base ASH02S-400 are rated 690 volts AC and accommodates NH2 series fuses. Fuse base feature a unique adder block configuration which can be assemble by demand pole blocks to form multi-pole segmented blocks of as many poles as desired. All studs, clips and mounting hardware are tin or zinc plated.

#### Features/Benefits

- Single pole and three poles selection
- Installation with screw or guide
- Suitable for installation of NH2 fuses
- Suitable for installation of Ax17B02 series Chordn fuses