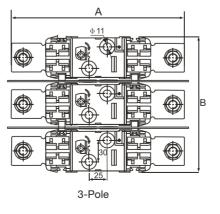

### **Dimensions (mm)**

| Model        | poles | А   | В   | С   | D   | Е  | F    |
|--------------|-------|-----|-----|-----|-----|----|------|
| ASH03S-630   | 1     | 239 | 73  | 106 | 207 | 35 | 38.5 |
| ASH03S-630/3 | 3     | 239 | 230 | 106 | 207 | 35 | 38.5 |