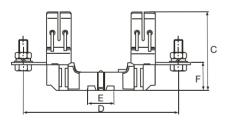

### **Dimensions (mm)**

| Model        | poles | А   | В   | С   | D   | Е  | F    |
|--------------|-------|-----|-----|-----|-----|----|------|
| ASH03S-630   | 1     | 239 | 73  | 106 | 207 | 35 | 38.5 |
| ASH03S-630/3 | 3     | 239 | 230 | 106 | 207 | 35 | 38.5 |

1-Pole