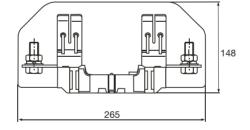

### **Dimensions (mm)**

| Model        | poles | А   | В   | С   | D   | Е  | F    |
|--------------|-------|-----|-----|-----|-----|----|------|
| ASH03S-630   | 1     | 239 | 73  | 106 | 207 | 35 | 38.5 |
| ASH03S-630/3 | 3     | 239 | 230 | 106 | 207 | 35 | 38.5 |