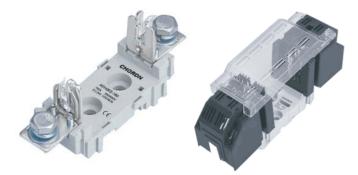

### ASH03S-630 NH Fuse Base

#### Description

Chordn NH-fuse base ASH03S-630 are rated 690 volts AC and accommodates NH3 series fuses. Fuse base feature a unique adder block configuration which can be assemble by demand pole blocks to form multi-pole segmented blocks of as many poles as desired. All studs, clips and mounting hardware are tin or zinc plated.

### Features/Benefits

- Single pole and three poles selection
- Installation with screw or guide
- Suitable for installation of NH3 fuses
- Suitable for installation of Ax17B03 series Chordn fuses