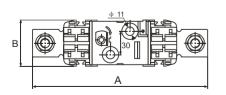

### **Dimensions (mm)**

| Model        | poles | А   | В   | С   | D   | Е  | F    |
|--------------|-------|-----|-----|-----|-----|----|------|
| ASH03S-630   | 1     | 239 | 73  | 106 | 207 | 35 | 38.5 |
| ASH03S-630/3 | 3     | 239 | 230 | 106 | 207 | 35 | 38.5 |

1-Pole